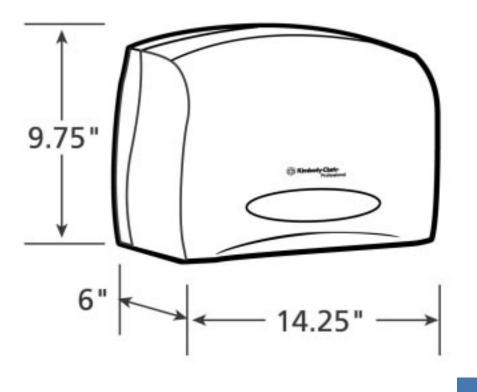

## SERIES-I IN-SIGHT® EZ-LOAD/CORELESS JRT

Dispenser made of durable plastic with a gray body and smoked transparent cover. Designed to dispense a 9.38" diameter x 3.8" wide tissue roll, plus stub roll. Dispenser holds more than the equivalent, in length, of six standard rolls of bath tissue. Dispenser is designed to minimize run-out, waste, and maintenance time. Features no door, no key and no core to throw away, and tear-off bars on both sides of dispenser opening. Dispenser shipped one per case.