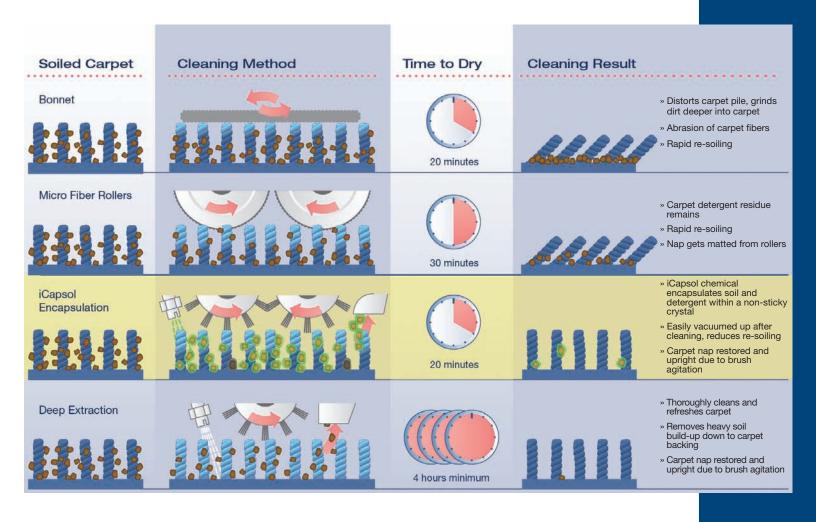

Cleaning carpet quickly in a 24/7 environment is the challenge you face. With deep extraction, the carpet dries slowly due to lack of airflow through the carpet fibers that are constructed of dense loops.

With the iCapsol Encapsulating cleaning technology, we provide a way to get your carpet cleaner faster, and with longer lasting results. The iCapsol Encapsulating Interim Cleaning chemical breaks down and then surrounds the soil and other detergent residue from previous cleaning. It dries into a hard, non-sticky crystal, encasing the soil, in about 20 minutes. The dried crystals can easily be removed by vacuuming. The low moisture chemical process dries quickly and does not leave behind sticky detergents or chemicals that will attract dirt and result in rapid re-soiling.

The result is carpet that is clean and dry in about 20 minutes.