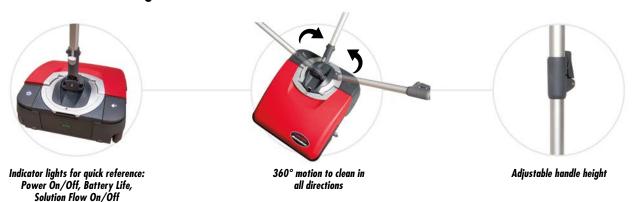

#### MOTOMOP™ Small Area Cleaning Machine Technical Specifications

Cleaning Path: 13.5"
Brush System: Cylindrical
Brush Diameter: 4.3"
Brush Motor: 50 W
Vacuum Motor: 100 W

Squeegee: 16"
Noise Level: <70 dBA

**Volts:** 25.6 V **Battery:** Li-ion

Run Time: Up to 1 hour Charger: Stand Alone Solution Tank: 1/3 Gallon Recovery Tank: 1/3 Gallon

Float Shut Off: Yes

**Length:** 17.5" **Width:** 16"

**Height:** 14.4" storage position, 51" adjustable upright position