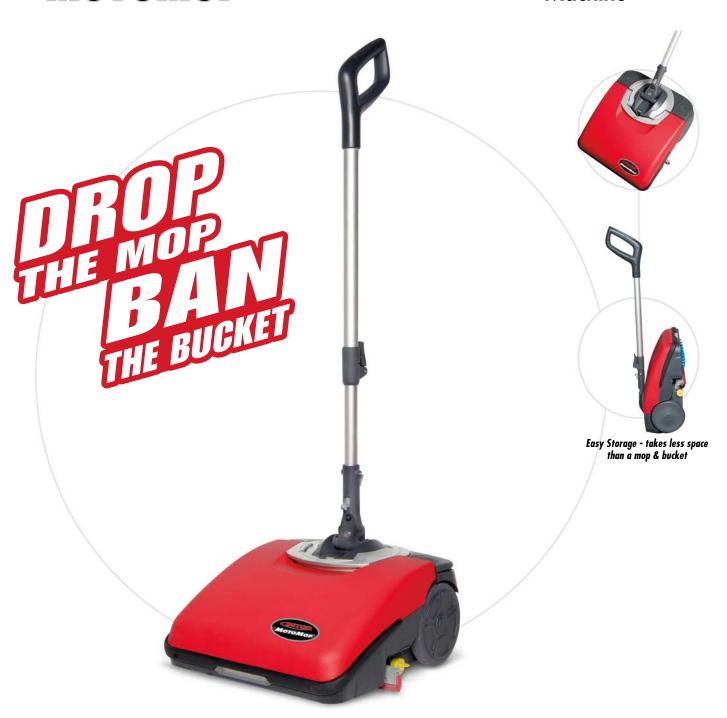

# Small Area Cleaning Machine

The automatic scrubber that's faster and more effective than a mop and bucket.

#### **Small Area Cleaning Machine**

**Cleans faster, better, safer.** The MotoMop™ cleans 4x faster than a mop and bucket, and is 38x more effective in picking up soils than a mop and bucket when measured with an ATP test meter. The MotoMop's engineered design leaves the floor dry reducing the potential for costly slip and fall accidents. MotoMop's versatile and compact features are perfect for schools, hospitals, retail or any institution that wants a better and more cost-effective clean.