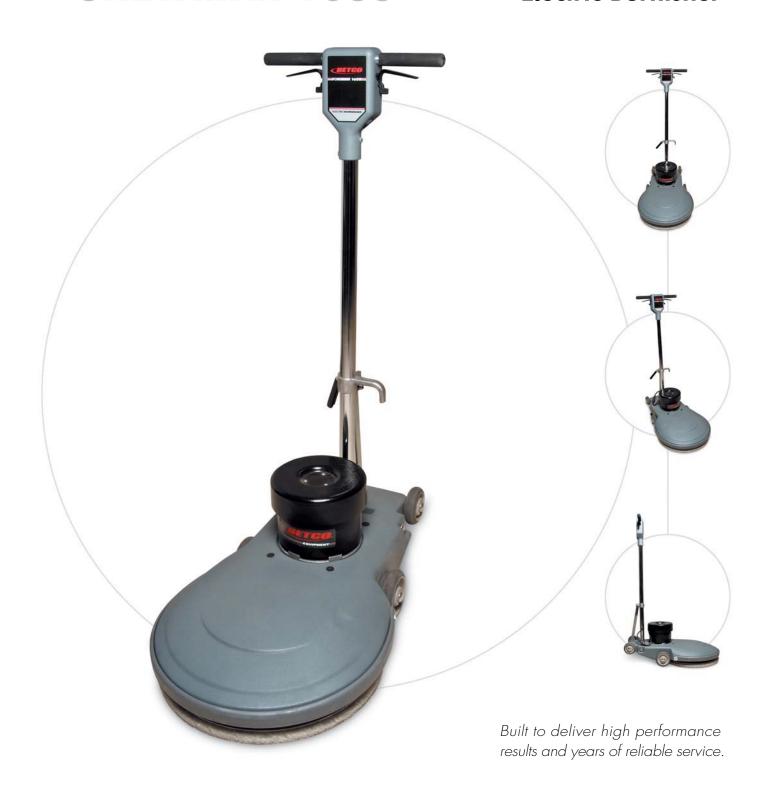

### CREWMAN<sup>™</sup> 1600 20" 1600 RPM Electric Burnisher

Fully adjustable handle

Easy to use controls

Durable roto-mold construction

Crewman electric burnishers provide the power and performance needed to maintain all types of high speed floor finishes. Built with high quality components, these machines offer rugged durability at a competitive price. Featuring precision balancing and a flexible pad driver, the Crewman delivers an even burnish every time.

#### #E83015-00 CREWMAN™ 1600 Technical Specifications

Burnish path: 20"

Pad size: 20"

Motor: 1.5 hp, dc rectified

Pad pressure: 15-20 lbs

Pad Speed: 1600 RPM

Pad driver: Flexible

Pad drive system: V-belt

Center Lock: Threaded

Noise level: 70 dB at operator 68 dB at 10 feet

**Volts:** 110

**Power cord:** 75′ 14/3 gauge safety colored with hospital approved plug

Cord strain relief: Yes

Handle: Fully adjustable, locks or floats

Handle grips: Anti-fatigue

Safety lockout switch: Yes

Construction: Polyethylene deck

Operating wheels: (2) - 5" non-marking

**Transport wheels:** (2) - 4" non-marking

Length: 29"

Width: 21"

Height: 50"

Weight: 67 lbs

**Productivity:** Up to 16,000 sq.ft/hr.

Betco Product Recommendations:

For burnishing use Betco One Step cleaner/restorer

For daily burnishing use a Betco Hi-Shine Light Pad