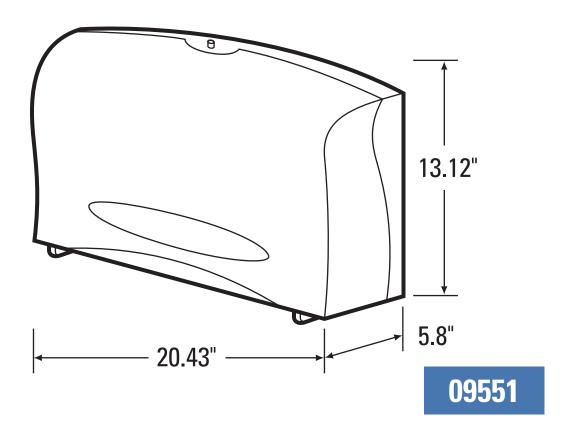

## JRT® COMBINATION TISSUE DISPENSER

Dispenser is made of a durable grey plastic body and smoked transparent cover. It can dispense either two full 9.38" diameter rolls or one standard 13" diameter roll plus stub roll. All rolls have a 3.8" width and a 3.25" diameter core. With two full 9.38" rolls it holds more than the equivalent in length of ten standard rolls. Design minimizes run-out, waste, and maintenance time. Features hinged front cover, push button for easy opening or common key lock to reduce pilferage, and tear-off bars on sides and front of dispenser opening. Dispenser is shipped 1 per case.