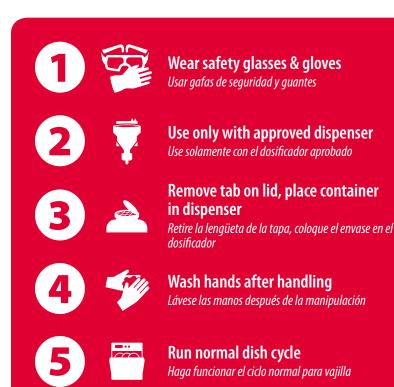

Metal Safe Machine Dish Detergent

#### DESCRIPTION

This product is a 100% active, chlorinated detergent for use in automatic dish machines and equipment washers. Easily dispensed through a "bowl" type dispenser to ensure consistent results, this powerful formula efficiently removes all types of food soils and suspends them for completely spot-free rinsing. Effective for use on glass, china, and plasticware as well as on aluminum, pewter, or other soft metal alloy, it contains a high level of water conditioning ability to prevent scale accumulation so that wash jets, tubing, and fittings operate at peak efficiency. This product contains chlorine to aid in destaining and protein removal.

Please read entire container label for detailed instructions and safety information.

## DIRECTIONS





### **FEATURES**

- · Contains no inerts or fillers
- Highly chlorinated
- Fits "bowl" dispensers
- Highly alkaline
- High surfactant level

#### **ADVANTAGES**

- Effective in all water conditions
- Convenient, jar package

#### BENEFITS

- Keeps jets and tubes free of buildup
- Maximum cost effectiveness
- Eliminates the need to measure and potential for mismeasurement

#### **SPECIFICATIONS**

| Color         | White          |
|---------------|----------------|
| Fragrance     | Characteristic |
| pH Range (1%) |                |
| Dilution      | Dispensed      |
| Density       |                |

#### **REORDER #**

K01083..... 4/8 pound

victoriabayproducts.com | 255 Route 1 & 9, Jersey City, NJ 07306 | (800) 535-5053

**Guarantee:** We guarantee your complete satisfaction with