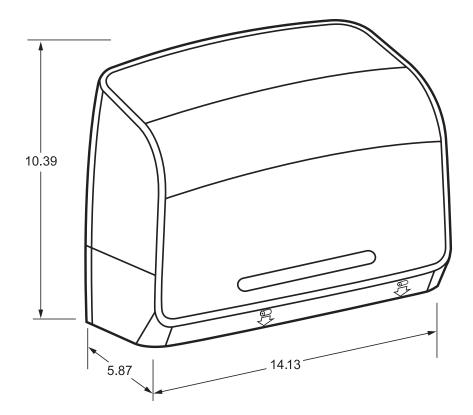

## **MOD\* EZ-LOAD CORELESS JRT DISPENSER, BLACK**

Made of high impact plastic. Housing has a cover with opaque black center and smoked translucent sides with an opaque black back. Designed to dispense a 9.38" diameter x 3.8" wide tissue roll, plus stub roll. Dispenser holds more than the equivalent, in length, of six standard rolls of bath tissue. Revised plunger design for greater durability. Dispenser is designed to minimize run-out, waste, and maintenance time. Features no door, no key and no core to throw away, and tear-off bars on both sides of dispenser opening. One per case.

Suggested mounting height is 30" above the floor.

When installed properly, this dispenser meets ADA Standard 28 CFR Part 36 (1994).