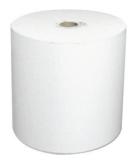

## 46530 HARD WOUND ROLL TOWELS 8" X 600', 1PLY, 6 ROLLS

The Livi® VPG family of products consistently delivers high quality performance that exceeds customer's expectations. The Livi® VPG Hard Wound Roll Towel is a premium quality hand towel made from sustainable, virgin Rapidly Renewable Fiber, which produces a whiter, brighter, softer and greener product.

This 8" X 600', 1-ply, fully embossed hard wound roll towel provides an improved sensory hand feel which gives the ultimate look and feel. Superior thickness and increased absorbency make this the perfect towel for high traffic Class A office buildings and mid to upscale locations desiring an improved restroom image.