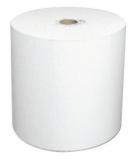

## 46529 HARD WOUND ROLL TOWELS 8" X 800', 1PLY, 6 ROLLS

The Livi® VPG family of products consistently delivers high quality performance that exceeds customer's expectations. The Livi® VPG Hard Wound Roll Towel is a premium quality hand towel made from sustainable, virgin Rapidly Renewable Fiber, which produces a whiter, brighter, softer and greener product.

This 8" X 800', 1-ply, fully embossed hard wound roll towel provides an improved sensory hand feel which gives the ultimate look and feel. Superior thickness and increased absorbency make this the perfect towel for high traffic Class A office buildings and mid to upscale locations desiring an improved restroom image.