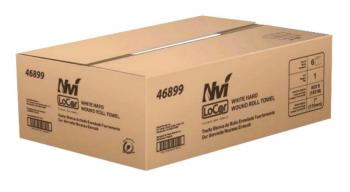

## $\frac{46899 \text{ LoCor}_{\odot} \text{ HARD WOUND ROLL TOWELS}}{7'' \times 600', 1PLY, 6 \text{ ROLLS}}$

Nvi® LoCor® hard wound towel products are the commercial industry's first reduced core towel system. Nvi LoCor hard wound roll towels are made from sustainable, virgin Rapidly Renewable Fiber (RRF), which produces a whiter, brighter, softer and greener product. In addition, the small core allows for more product on each roll which will last longer and reduce labor costs through fewer roll changes.

| SKU NUMBER              | 46899                   |
|-------------------------|-------------------------|
| CASE SCS NUMBER         | 10810326012321          |
| SHEET SIZE              | 7″ x 600′               |
| CASE DIMENSIONS (LxWxH) | 22.31″ x 15.06″ x 7.69″ |
| CASE GROSS WEIGHT (LBS) | 22.93 lbs               |
| CASE CUBE               | 1.5                     |
| CASES PER PALLET        | 78                      |
| CASES PER LAYER         | 6                       |
| NUMBER OF LAYERS        | 13                      |
| PALLETS PER TRUCKLOAD   | 28                      |
| CASES PER TRUCKLOAD     | 2184                    |