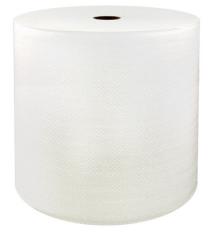

## $\frac{46899 \text{ LoCor}_{\odot} \text{ HARD WOUND ROLL TOWELS}}{7'' \times 600', 1PLY, 6 \text{ ROLLS}}$

Nvi® LoCor® hard wound towel products are the commercial industry's first reduced core towel system. Nvi LoCor hard wound roll towels are made from sustainable, virgin Rapidly Renewable Fiber (RRF), which produces a whiter, brighter, softer and greener product. In addition, the small core allows for more product on each roll which will last longer and reduce labor costs through fewer roll changes.

This 7" x 600', 1-ply, fully embossed hard wound roll towel delivers greater strength, absorbency and quality while being economically priced. Nvi LoCor products reduce packaging waste while providing higher capacity where it is needed most – the washroom. The Nvi LoCor hard wound roll towel is truly a superior restroom solution.