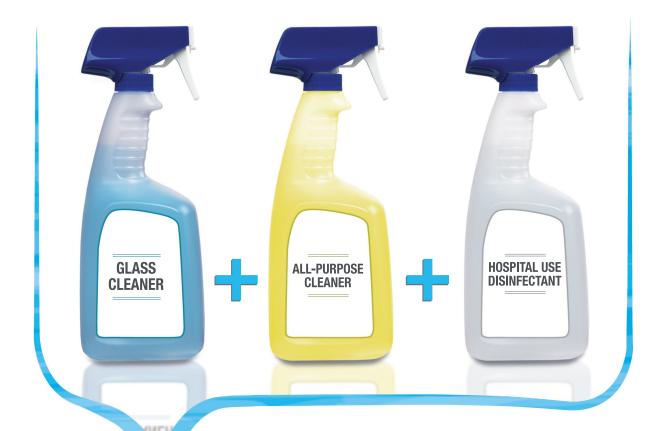

### Spic and Span® Disinfecting All-Purpose Spray and Glass Cleaner

The new, reformulated Spic and Span® saves you time and money by harnessing the power of three cleaners in one.

- A professional-strength surface cleaner
- A brilliantly shining glass cleaner
- An EPA-registered hospital use disinfectant¹

So you can simplify your cleaning routine without sacrificing results.

<sup>1</sup>when product used per label instructions, effective against Pseudomonas aeruginosa, Staphylococcus aureus and Salmonella enteric