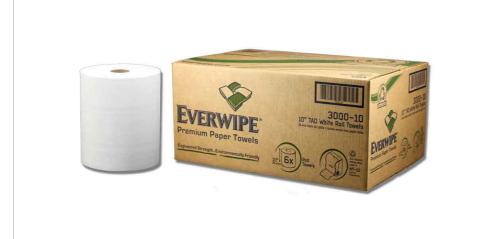

## 3000-10

Everwipe's Premium White T.A.D. 10" Hard Wound Rolls. 9.875" H x 7.5" O.D. 1.75" core. 6 rolls/case.

## **Product Specifications**

Wiper sheet size: N/A Item per Each :1 Each per Ship Unit :6 Each Dimension :9.875"H x 7.5"OD Case Total Pcs :6 Case Dimension :23"x15.38"x10.88" Case Weight :18 Pallet Unit Quantity :35 Pallet Dimensions :48"x40"x80.13"