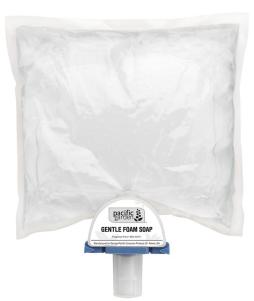

# Pacific Garden® 1200 ml Gentle Foam Soap

DfE Design for the Environment general purpose soap for an unscented, mild solution.

# **Item Description:**

This general purpose foam soap contains surfactants, stabilizers and skin conditioning agents that leaves hands smelling clean and fresh. PH balanced with skin conditioners, Pacific Garden general purpose foam soap provides a gentle solution, appropriate for everyday hand washing.

# Features & Benefits:

- » Gently cleans the skin and washes bacteria away
- » DfE recognized for safer chemistry \*EPA/DfE recognition does not constitute endorsement of this product
- » pH balanced
- » Exceptionally mild and infused with conditioners
- » A rich, luxurious foam for good lathering