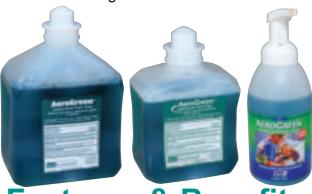

## **AeroGreen**™

Antibacterial Foaming Hand Soap Ideal for General Industry, Healthcare, Schools, Manufacturing and Office Environments

**Features & Benefits** 

**Superior Formulation** – A high-quality antibacterial formula providing effective protection from most common bacteria.

## AeroGreen<sup>™</sup> Antibacterial Foam Soap (with triclosan) - Eliminates 99.99% of germs & bacteria

| Item<br>Number | Description                                           | Units Per<br>Case | Shipping Weight Ibs/Case |
|----------------|-------------------------------------------------------|-------------------|--------------------------|
| 27250          | ProLine® 2-liter Cartridge (67.6 fl. oz.)             | 2                 | 10                       |
| 53500          | 500-ml Bottle with Pump                               | 6                 | 9                        |
| 57250          | ProLine® 1-liter Cartridge (33.8 fl. oz.)             | 8                 | 20                       |
| 57950          | Valu-Pak (8 1-liter Cartridges & 2 1-liter Dispenser) | 8 & 2             | 22                       |
| 59250          | ProLine® 4 Pack (4 1-liter Cartridges)                | 4                 | 10                       |