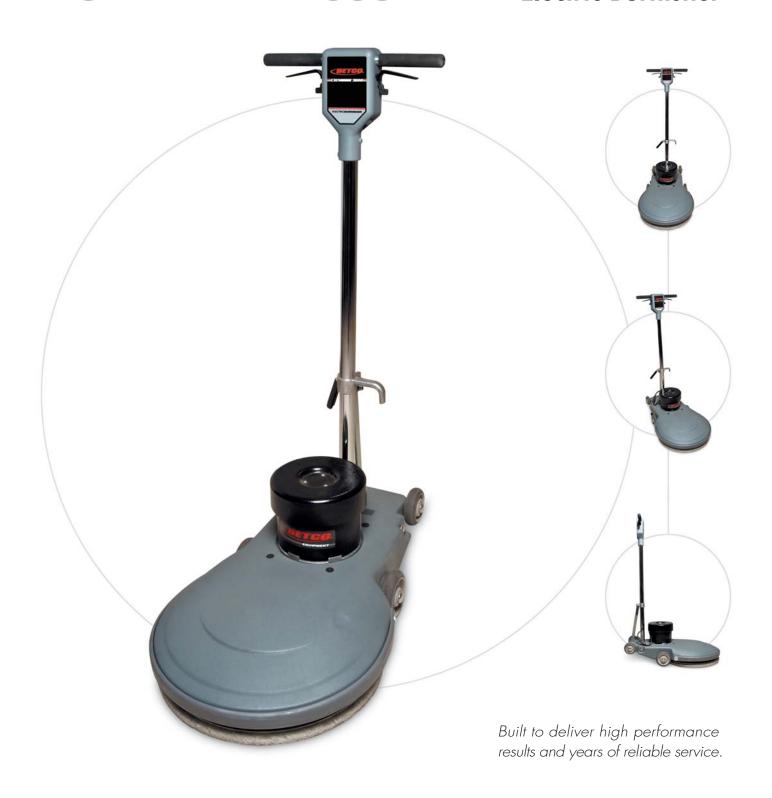

## CREWMAN<sup>™</sup> 2000 20" 2000 RPM Electric Burnisher

Fully adjustable handle

Easy to use controls

Durable roto-mold construction

Crewman electric burnishers provide the power and performance needed to maintain all types of high speed floor finishes. Built with high quality components, these machines offer rugged durability at a competitive price. Featuring precision balancing and a flexible pad driver, the Crewman delivers an even burnish every time.

#### #E83016-00 CREWMAN™ 2000 Technical Specifications

Burnish path: 20"

Pad size: 20"

Motor: 1.5 hp, dc rectified

Pad pressure: 15-20 lbs

Pad Speed: 2000 RPM

Pad driver: Flexible

Pad drive system: V-belt

Center Lock: Threaded

Noise level: 70 dB at operator

68 dB at 10 feet

Volts: 110

Power cord: 75' 14/3 gauge safety colored with hospital approved plug

Cord strain relief: Yes

Handle: Fully adjustable, locks or floats

Handle grips: Anti-fatigue

Safety lockout switch: Yes

Construction: Polyethylene deck

Operating wheels: (2) - 5" non-marking Transport wheels: (2) - 4" non-marking

Length: 29"

Width: 21"

Height: 50"

Weight: 67 lbs