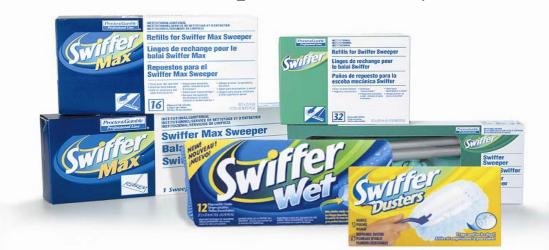

# **Swiffer**®

## **Dusters – Dusting Sheets and Implements**

MAX DUSTING IMPLEMENTS
& CLOTH REFILL CARTON

CLOTH REFILL CARTON

SWIFFER DUSTERS
& SWIFFER WET
ALSO AVAILABLE

3/1 each & 6/16 sheets

3/1 each & 6/32 sheets

**REGULAR IMPLEMENTS &** 