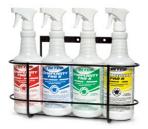

## LaundryPro Prewash and Stain Removal System

A complete Pre-Treat & Spotting System in one box. This kit contains everything you need for an effective pre-treat and spotting program. It contains six quarts of LaundryPro pre-treat products, Use Instruction wallchart, and a convenient wall rack to store the product.

### Features

- 1 Quart Bottle of Pro G for healthcare stains
- 2 Quarts of Pro A Broad Spectrum RTU spray for organic stains
- 2 Quarts of Pro S RTU spray for inorganic stains
- Includes wall mounted wire rack and quick reference stain removal wall chart
- 1 Quart of Pro R for Rust, tannin, and metallic stains

### **Directions for Use**

91903-00 Laundry Pro Starter Kit Includes:

- 1 Wall-mounted product rack
- 1 Laminated stain removal wall chart
- 1 quart Pro G
- 1 quart Pro S
- 2 quarts Pro A
- 2 quarts Pro R
- 4 trigger sprayers