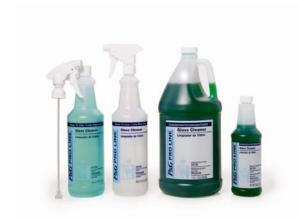

# **Glass Cleaner**

#### **Applications:**

- For use on all shiny washable surfaces including: Glass, mirrors, chrome, Lexan, plexiglass, Lucite, & computer monitors
- O Concentrate is an 88X, one gallon makes 88 gallons ready-to-use (RTU).

#### Do Not Use On:

o Any surfaces harmed by water contact.

| SIZE              | DESCRIPTION                 |
|-------------------|-----------------------------|
| 2 x 1 gal./3.78L  | Auto Dilution Concentrate   |
| 20 x 16 oz./473ml | Manual Dilution Concentrate |
| 12 x 32 oz./945ml | Ready-to-Use Spray Bottles  |