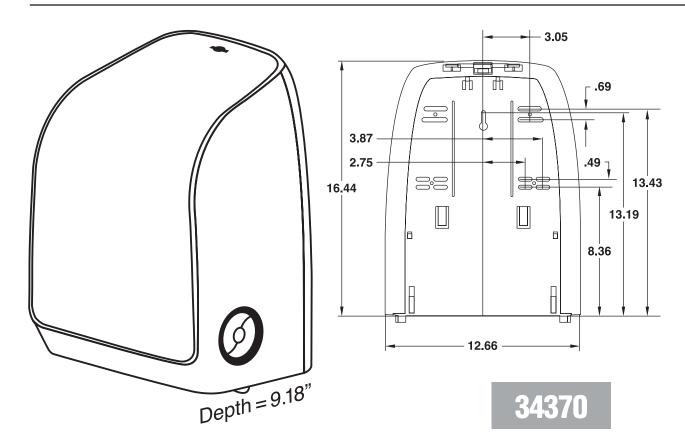

## MOD\* NEXT GENERATION TOUCHLESS HARD ROLL Towel Dispenser, Black

Made of high impact plastic. Housing has cover with opaque black center and smoked translucent sides with an opaque black back. Dispenser advances and cuts a nominal 11.75 inches of towel when activated. Dispenses one 8" diameter roll of 700' or 1150' product plus stub roll utilizing core plug mounting. Features include: Two operational modes, motor assist and hanging. A slight pull on hanging sheet starts motor to drive out and cut sheet in assist mode. In hanging mode, full sheet is exposed for user to remove with light pull. Hanging sheet is automatically replenished following variable delay if any. Features also include smart technology allowing no delay after each dispense, delay after each dispense or delay after two dispenses, variable delay time and choice of key-activated spring lock or push button operation. Operates on four D size alkaline batteries or AC adapter.

One per case.

Suggested mounting height 48" from bottom of housing.